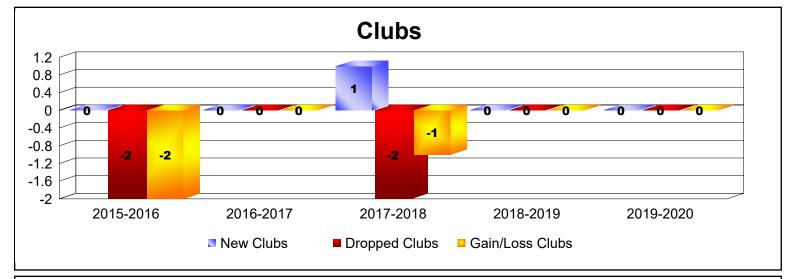

District 38 I

As of June 2020 Cumulative

| Year      | New<br>Clubs | Dropped<br>Clubs | Gain/<br>Loss<br>Clubs | New<br>Members | Charter<br>Members | Reinstate<br>Members | Transfer<br>Members | Total<br>Member<br>Added | Total<br>Members<br>Dropped | Gain/<br>Loss<br>Members |
|-----------|--------------|------------------|------------------------|----------------|--------------------|----------------------|---------------------|--------------------------|-----------------------------|--------------------------|
| 2015-2016 | 0            | -2               | -2                     | 73             | 0                  | 1                    | 5                   | 79                       | -93                         | -14                      |
| 2016-2017 | 0            | 0                | 0                      | 60             | 0                  | 1                    | 3                   | 64                       | -82                         | -18                      |
| 2017-2018 | 1            | -2               | -1                     | 78             | 21                 | 0                    | 5                   | 104                      | -109                        | -5                       |
| 2018-2019 | 0            | 0                | 0                      | 51             | 2                  | 0                    | 1                   | 54                       | -90                         | -36                      |
| 2019-2020 | 0            | 0                | 0                      | 30             | 0                  | 1                    | 0                   | 31                       | -56                         | -25                      |
| Average   | 0            | -1               | -1                     | 58             | 5                  | 1                    | 3                   | 66                       | -86                         | -20                      |