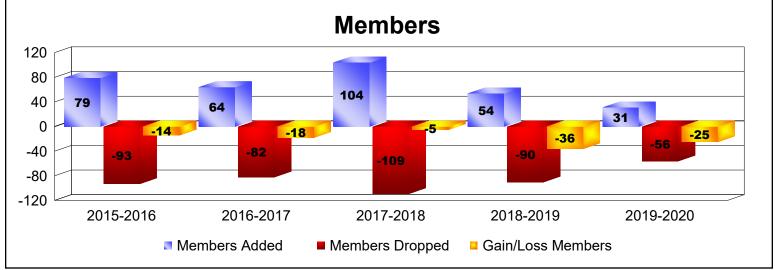

District 38 I

As of June 2020 Cumulative

| Year      | New<br>Clubs | Dropped<br>Clubs | Gain/<br>Loss<br>Clubs | New<br>Members | Charter<br>Members | Reinstate<br>Members | Transfer<br>Members | Total<br>Member<br>Added | Total<br>Members<br>Dropped | Gain/<br>Loss<br>Members |
|-----------|--------------|------------------|------------------------|----------------|--------------------|----------------------|---------------------|--------------------------|-----------------------------|--------------------------|
| 2015-2016 | 0            | -2               | -2                     | 73             | 0                  | 1                    | 5                   | 79                       | -93                         | -14                      |
| 2016-2017 | 0            | 0                | 0                      | 60             | 0                  | 1                    | 3                   | 64                       | -82                         | -18                      |
| 2017-2018 | 1            | -2               | -1                     | 78             | 21                 | 0                    | 5                   | 104                      | -109                        | -5                       |
| 2018-2019 | 0            | 0                | 0                      | 51             | 2                  | 0                    | 1                   | 54                       | -90                         | -36                      |
| 2019-2020 | 0            | 0                | 0                      | 30             | 0                  | 1                    | 0                   | 31                       | -56                         | -25                      |
| Average   | 0            | -1               | -1                     | 58             | 5                  | 1                    | 3                   | 66                       | -86                         | -20                      |